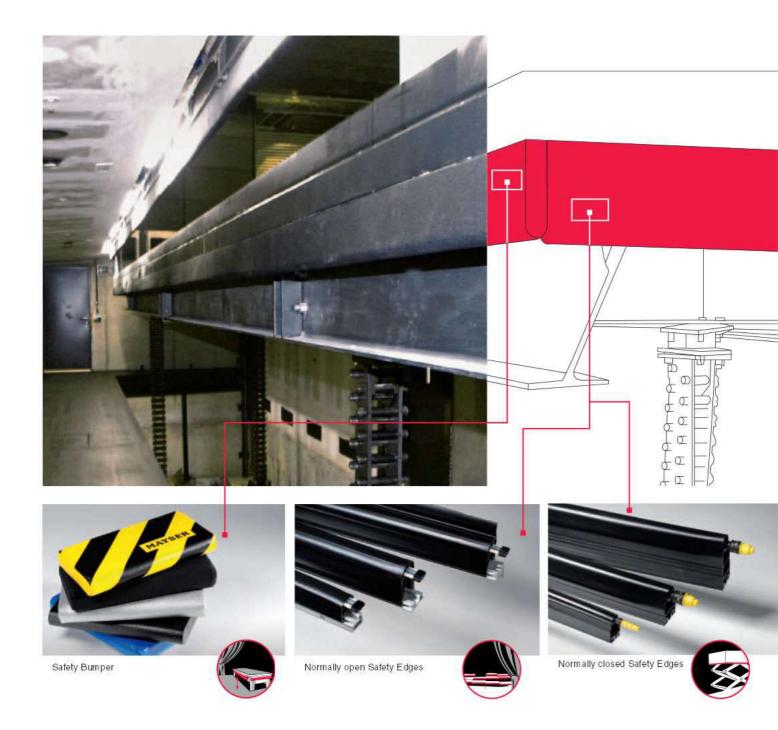

## Stage technology

Theatre and event stages must comply with extensive safety regulations and statutory test directives to ensure safety behind the scenes. In leisure centres and exhibition spaces, staff and visitors must also be protected from hazards arising from mobile platforms and turntables. This is where our Anti Pinch Sensors come in. They prevent the danger of injury from shearing or pinching edges in stage machinery. You can choose between Safety Edges or Safety Bumpers depending on the space available and the overtravel distance.